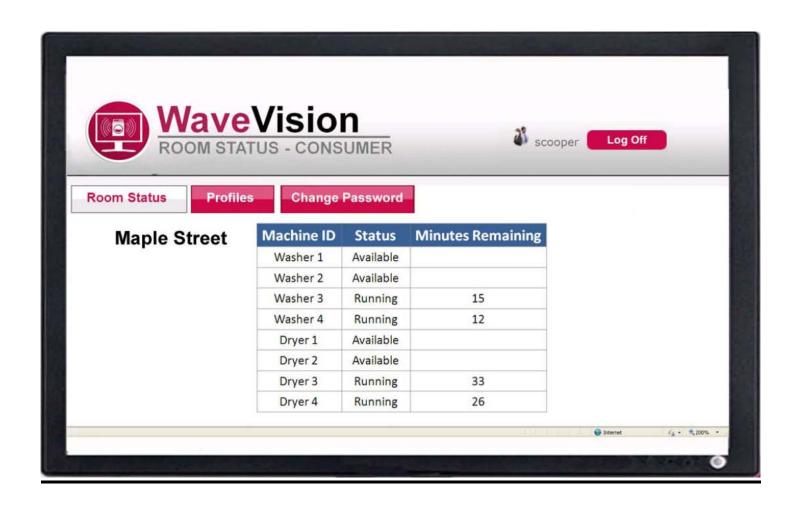

100 North Sepulveda Blvd., 12<sup>th</sup> Floor El Segundo, CA 90245-5657 Phone: 1-800-421-6897

**WaveVision** is an optional feature that allows your residents to view the status of all available machines from the comfort of their residence. With **WaveVision** residents can view the time remaining on each machine as well as get an e-mail or text notification when a specific machine is complete. No more lugging heavy loads of laundry only to find out the machines are in being used. Now you can check in advance with **WaveVision**!