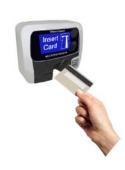

\*Each washer and dryer is equipped with its own **WaveReader.** These wireless laundry control readers are designed to work with most coin-operated washers & dryers and are backed by Heartland's superior technology and expertise in unattended, cashless facilities. The **WaveReader** allows your residents to start any washer or dryer by simply swiping their credit card and pressing start. No smart cards, coins or tokens required.