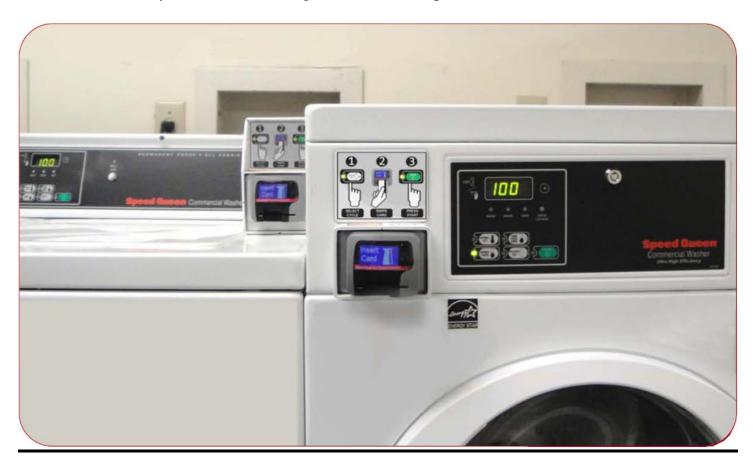

\*Each washer and dryer is equipped with its own **WaveReader.** These wireless laundry control readers are designed to work with most coin-operated washers & dryers and are backed by Heartland's superior technology and expertise in unattended, cashless facilities. The **WaveReader** allows your residents to start any washer or dryer by simply swiping their credit card and pressing start. No smart cards, coins or tokens required.

## **Key Features/Benefits**

- Convenience Credit card acceptance on each machine
- Ease of use Just select your cycle, swipe your credit card, and press start.
- No coins required
- No smart cards required
- No revalue station
- Completely wireless No unattractive cables cluttering your laundry room.
- Safe, secure and reliable Fully PCI compliant with automatic security updates.
- Cellular Communication No phone line required.
- View laundry status online using WaveVision (Optional)