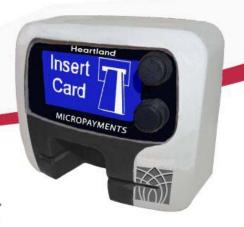

\*Each washer and dryer is equipped with its own **WaveReader.** These wireless laundry control readers are designed to work with most coin-operated washers & dryers and are backed by Heartland's superior technology and expertise in unattended, cashless facilities. The **WaveReader** allows your residents to start any washer or dryer by simply swiping their credit card and pressing start. No smart cards, coins or tokens required.

\*Each WaveReader communicates wirelessly to the WaveController. The WaveController supports up to forty WaveReaders. The WaveController utilizes a secure, convenient and cost effective cellular connection to the host network for transaction authorization, settlement and machine auditing. WaveRider is fully PCI approved, so rest assured that your transactions are secure.